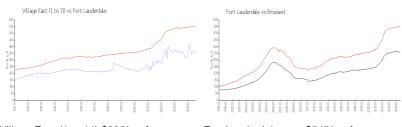

## **Market Information**

Village East (1 to 11):\$365/sq. ft. Fort Lauderdale: \$545/sq. ft. Broward: \$345/sq. ft.

#### **Inventory for Sale**

 Village East (1 to 11)
 4%

 Fort Lauderdale
 5%

 Broward
 4%

### Avg. Time to Close Over Last 12 Months

Village East (1 to 11) 59 days Fort Lauderdale 84 days Broward 72 days