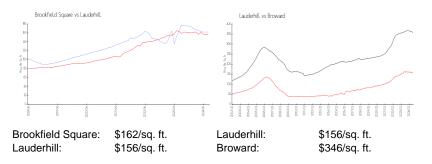

ngs for sale: 14
Building inventory for sale: 7%
Number of sales over the last 12 months: 8
Number of sales over the last 6 months: 4
Number of sales over the last 3 months: 4

## **Building Association Information**

Brookfield Square Condominium Address: 2800 NW 56th Ave, Lauderhill, FL 33313 Phone: +1 954-714-0010

#### **Recent Sales**

| Unit # | Size        | Closing Date | Sale Price | PPSF  |
|--------|-------------|--------------|------------|-------|
| G107   | 959 sq ft   | Aug 2024     | \$149,000  | \$155 |
| H302   | 959 sq ft   | Aug 2024     | \$145,000  | \$151 |
| 106    | 735 sq ft   | Jun 2024     | \$120,000  | \$163 |
| B105   | 959 sq ft   | Jun 2024     | \$149,000  | \$155 |
| A105   | 1,195 sq ft | Feb 2024     | \$160,000  | \$134 |

#### **Market Information**



## **Inventory for Sale**

| Brookfield Square | 7% |
|-------------------|----|
| Lauderhill        | 5% |
| Broward           | 4% |





## Avg. Time to Close Over Last 12 Months

Brookfield Square 87 days Lauderhill 75 days Broward 72 days