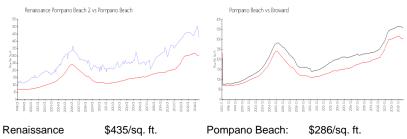

#### **Market Information**

| Pompano Beach 2: |               |          |               |
|------------------|---------------|----------|---------------|
| Pompano Beach:   | \$286/sq. ft. | Broward: | \$351/sq. ft. |