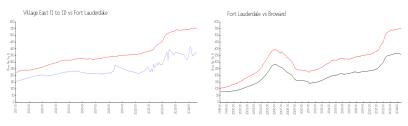

#### **Market Information**

Village East (1 to 11):\$368/sq. ft. Fort Lauderdale: \$547/sq. ft. Fort Lauderdale: \$547/sq. ft. Broward: \$346/sq. ft.