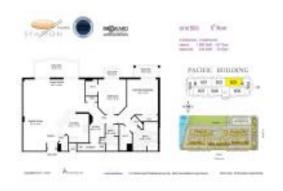

#### **Unit Information**

 MLS Number:
 F10448107

 Status:
 Active

 Size:
 1,686 Sq ft.

Bedrooms: 2 Full Bathrooms: 2 Half Bathrooms: 0

Parking Spaces: Parking-Under Building

 View:
 Other View

 List Price:
 \$650,000

 List PPSF:
 \$386

 Valuated Price:
 \$537,000

 Valuated PPSF:
 \$319

The above valuated price is a baseline figure that does not take into account any specific renovation, upgrade, split, merge, or deterioration of the unit.