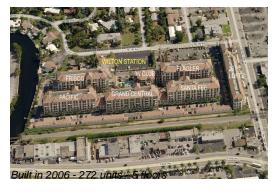

### **Building Information**

Number of units:272Number of active listings for rent:11Number of active listings for sale:13Building inventory for sale:4%Number of sales over the last 12 months:35Number of sales over the last 6 months:17Number of sales over the last 3 months:7