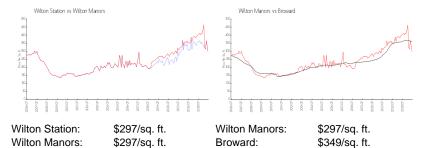

## **Inventory for Sale**

Wilton Station 5% Wilton Manors 3% Broward 4%

## Avg. Time to Close Over Last 12 Months

Wilton Station 43 days
Wilton Manors 42 days
Broward 70 days