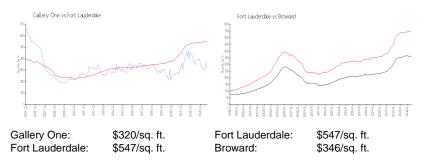

#### **Inventory for Sale**

| Gallery One     | 26% |
|-----------------|-----|
| Fort Lauderdale | 5%  |
| Broward         | 4%  |

## Avg. Time to Close Over Last 12 Months

| Gallery One     | 120 days |
|-----------------|----------|
| Fort Lauderdale | 84 days  |
| Broward         | 72 days  |