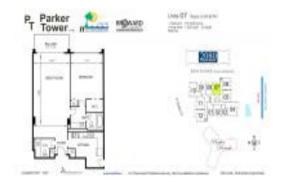

# **Unit PH7 - Parker Tower**

PH7 - 3140 S Ocean Dr, Hallandale Beach, FL, Broward 33009

#### **Unit Information**

 MLS Number:
 F10448130

 Status:
 Active

 Size:
 1,000 Sq ft.

Bedrooms: 2 Full Bathrooms: 2 Half Bathrooms: 0

Parking Spaces: 1 Space, Parking Garage

View:

 Rental Price:
 \$2,800