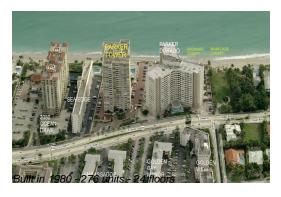

## **Building Information**

Number of units: 276
Number of active listings for rent: 4
Number of active listings for sale: 5
Building inventory for sale: 1%
Number of sales over the last 12 months: 9
Number of sales over the last 6 months: 6
Number of sales over the last 3 months: 2