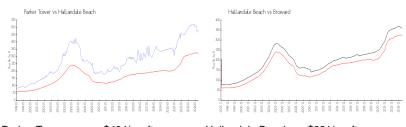

### **Market Information**

Parker Tower: \$484/sq. ft. Hallandale Beach: \$321/sq. ft. Hallandale Beach: \$321/sq. ft. Broward: \$349/sq. ft.