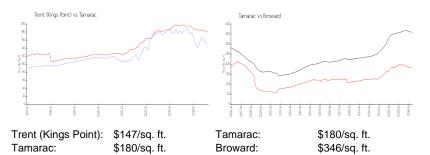

#### Inventory for Sale

| Trent (Kings Point) | 6% |
|---------------------|----|
| Tamarac             | 3% |
| Broward             | 4% |

## Avg. Time to Close Over Last 12 Months

| Trent (Kings Point) | 61 days |
|---------------------|---------|
| Tamarac             | 64 days |
| Broward             | 72 days |