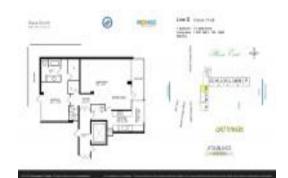

## Unit 25 D - Plaza South

25 D - 4280 Galt Ocean Dr, Fort Lauderdale, FL, Broward 33308

#### **Unit Information**

 MLS Number:
 F10448199

 Status:
 Active

 Size:
 1,450 Sq ft.

Bedrooms: 1
Full Bathrooms: 1
Half Bathrooms: 1

Parking Spaces: 1 Space, Assigned Parking

View:

 Rental Price:
 \$3,650