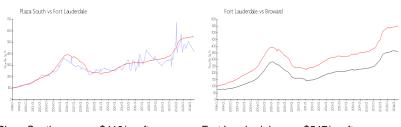

### **Market Information**

Plaza South: \$419/sq. ft. Fort Lauderdale: \$547/sq. ft. Broward: \$346/sq. ft.