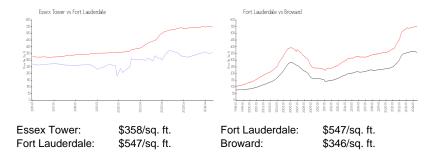

 List Price:
 \$365,000

 List PPSF:
 \$434

 Valuated Price:
 \$309,000

 Valuated PPSF:
 \$367

The above valuated price is a baseline figure that does not take into account any specific renovation, upgrade, split, merge, or deterioration of the unit.

## **Inventory for Sale**

Essex Tower 8%
Fort Lauderdale 5%
Broward 4%