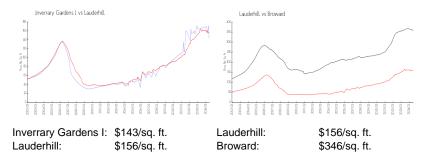

## **Market Information**

### **Inventory for Sale**

Inverrary Gardens I4%Lauderhill5%Broward4%

# Avg. Time to Close Over Last 12 Months

Inverrary Gardens I 35 days Lauderhill 75 days Broward 72 days