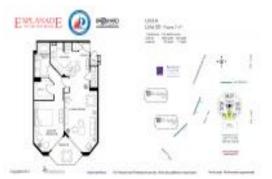

#### **Unit Information**

| MLS Number:<br>Status: | F10448341<br>Active                    |
|------------------------|----------------------------------------|
|                        |                                        |
| Size:                  | 892 Sq ft.                             |
| Bedrooms:              | 1                                      |
| Full Bathrooms:        | 1                                      |
| Half Bathrooms:        | 1                                      |
| Parking Spaces:        | Assigned Parking,Covered Parking,Guest |
|                        | Parking                                |
| View:                  | River                                  |
| List Price:            | \$444,444                              |
| List PPSF:             | \$498                                  |
| Valuated Price:        | \$398,000                              |
| Valuated PPSF:         | \$446                                  |