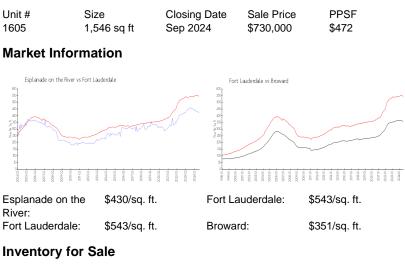

## **Recent Sales**

| Esplanade on the River | 4% |
|------------------------|----|
| Fort Lauderdale        | 5% |
| Broward                | 4% |

# Avg. Time to Close Over Last 12 Months

| Esplanade on the River | 116 days |
|------------------------|----------|
| Fort Lauderdale        | 84 days  |
| Broward                | 72 days  |