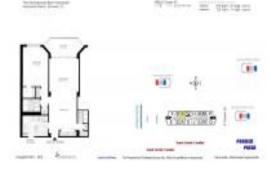

# Unit 16 B - Hemispheres Bay South

16 B - 1985 S Ocean Dr, Hallandale Beach, FL, Broward 33009

#### **Unit Information**

 MLS Number:
 F10448356

 Status:
 Closed

 Size:
 870 Sq ft.

Bedrooms: Full Bathrooms: Half Bathrooms:

Parking Spaces: 1 Space, Not Assigned

View:

 Rental Price:
 \$2,500