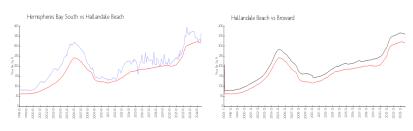

### **Market Information**

Hemispheres Bay \$371/sq. ft. Hallandale Beach: \$315/sq. ft.

South:

Hallandale Beach: \$315/sq. ft. Broward: \$351/sq. ft.