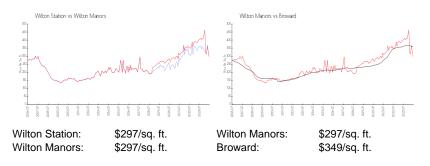

## **Market Information**

## **Inventory for Sale**

| Wilton Station | 5% |
|----------------|----|
| Wilton Manors  | 3% |
| Broward        | 4% |

# Avg. Time to Close Over Last 12 Months

| Wilton Station | 43 days |
|----------------|---------|
| Wilton Manors  | 42 days |
| Broward        | 70 days |

Built in 2006 - 272 units