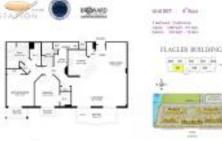

# Unit 507 - FLA - Wilton Station

507 - FLA - 2601 NE 14 Av, Wilton Manors, FL, Broward 33305

## **Unit Information**

| MLS Number:     | F10448373                             |
|-----------------|---------------------------------------|
| Status:         | Active                                |
| Size:           | 1,688 Sq ft.                          |
| Bedrooms:       | 2                                     |
| Full Bathrooms: | 2                                     |
| Half Bathrooms: | 0                                     |
| Parking Spaces: | 1 Space,Covered Parking,Guest Parking |
| View:           | Other View                            |
| List Price:     | \$719,900                             |
| View:           | Other View                            |
| List PPSF:      | \$426                                 |
| Valuated Price: | \$499,000                             |
| Valuated PPSF:  | \$296                                 |