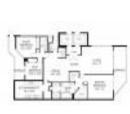

# Unit 1102 - L'Hermitage 2

1102 - 3200 N Ocean Blvd, Fort Lauderdale, FL, Broward 33308

#### **Unit Information**

| MLS Number:     | F10448374                               |
|-----------------|-----------------------------------------|
| Status:         | Active                                  |
| Size:           | 2,338 Sq ft.                            |
| Bedrooms:       | 3                                       |
| Full Bathrooms: | 2                                       |
| Half Bathrooms: | 1                                       |
| Parking Spaces: | 1 Space,Covered Parking,Valet Parking   |
| View:           | Intracoastal View, Direct Ocean, Tennis |
|                 | Court View                              |
| List Price:     | \$2,250,000                             |
| List PPSF:      | \$962                                   |
| Valuated Price: | \$1,875,000                             |
| Valuated PPSF:  | \$804                                   |