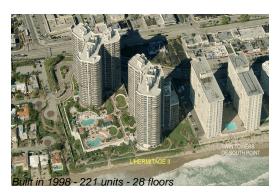

# **Building Information**

| Number of units:                         | 221 |
|------------------------------------------|-----|
| Number of active listings for rent:      | 4   |
| Number of active listings for sale:      | 7   |
| Building inventory for sale:             | 3%  |
| Number of sales over the last 12 months: | 7   |
| Number of sales over the last 6 months:  | 6   |
| Number of sales over the last 3 months:  | 2   |
|                                          |     |

### **Building Association Information**

L'Hermitage 2 Condominium association (954) 375-3900 & (954) 630-1602 guard house: 954 568 0132