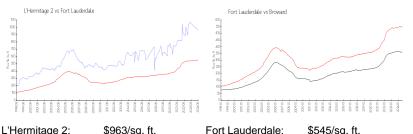

#### **Market Information**

| L'Hermitage 2:   | \$963/sq. ft. | Fort Lauderdale: | \$545/sq. ft. |
|------------------|---------------|------------------|---------------|
| Fort Lauderdale: | \$545/sq. ft. | Broward:         | \$345/sq. ft. |