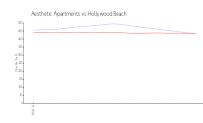

#### **Market Information**

Aesthetic \$439/sq. ft.

Hollywood Beach:

\$436/sq. ft.

Apartments: Hollywood Beach: \$436/sq. ft.

Broward: \$351/sq. ft.