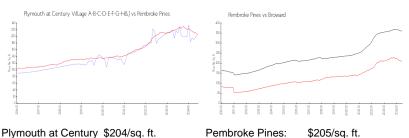

#### **Market Information**

Plymouth at Century \$204/sq. ft.

Village A-B-C-D-E-F-

G-H&J:

Pembroke Pines: \$205/sq. ft. Broward: \$349/sq. ft.