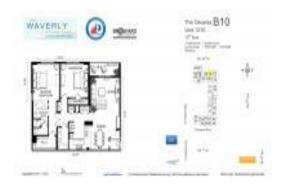

# Unit 1210 - Waverly Las Olas

1210 - 100 N Federal Hwy, Fort Lauderdale, FL, Broward 33301

#### **Unit Information**

 MLS Number:
 F10448582

 Status:
 Active

 Size:
 1,558 Sq ft.

Bedrooms: 2
Full Bathrooms: 2
Half Bathrooms: 0

Parking Spaces: 2 Or More Spaces, Space Rented, Valet

Parking

View: Ocean View, Other View