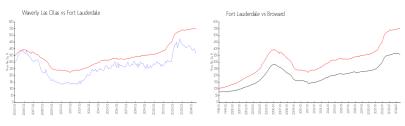

#### Market Information

Waverly Las Olas: \$362/sq. ft. Fort Lauderdale: \$547/sq. ft. Fort Lauderdale: \$547/sq. ft. Broward: \$346/sq. ft.