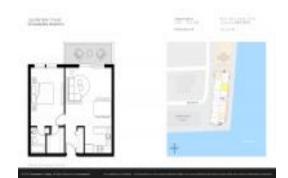

### Unit F4 - Lauderdale Tower

F4 - 2900 NE 30 St, Fort Lauderdale, FL, Broward 33306

#### **Unit Information**

MLS Number: F10448607
Status: Active
Size: 730 Sq ft.

Bedrooms: 1
Full Bathrooms: 1
Half Bathrooms: 0

Parking Spaces: Assigned Parking, Guest Parking

View:

 Rental Price:
 \$2,300