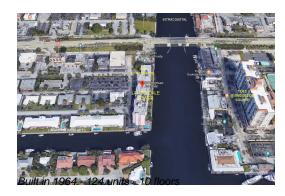

### **Building Information**

Number of units: 124
Number of active listings for rent: 0
Number of active listings for sale: 9
Building inventory for sale: 7%
Number of sales over the last 12 months: 9
Number of sales over the last 6 months: 5
Number of sales over the last 3 months: 4

## **Building Association Information**

Lauderdale Tower Condo Address: 2900 NE 30th St, Fort Lauderdale, FL 33306 Phone: +1 954-564-6474