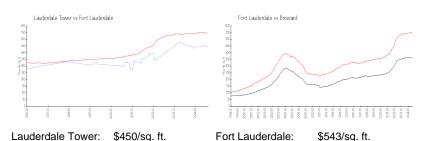

### **Market Information**

Broward:

\$351/sq. ft.

# Avg. Time to Close Over Last 12 Months

\$543/sq. ft.

Lauderdale Tower 69 days
Fort Lauderdale 84 days
Broward 72 days