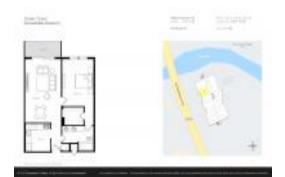

# Unit K10 - Drake Tower

K10 - 1800 N Andrews Ave, Fort Lauderdale, FL, Broward 1974

#### **Unit Information**

 MLS Number:
 F10448614

 Status:
 Pending

 Size:
 775 Sq ft.

Bedrooms: 1
Full Bathrooms: 1
Half Bathrooms: 1

Parking Spaces: Guest Parking, Open Space Parking

View: Other View, River