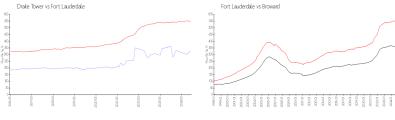

#### **Market Information**

Drake Tower: \$329/sq. ft. Fort Lauderdale: \$547/sq. ft. Fort Lauderdale: \$547/sq. ft. Broward: \$346/sq. ft.