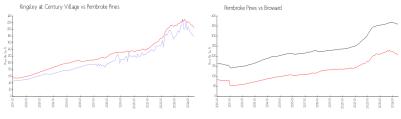

#### **Market Information**

Kingsley at Century \$178/sq. ft.

Village:

Pembroke Pines: \$205/sq. ft. Pembroke Pines: \$205/sq. ft.

Broward: \$349/sq. ft.