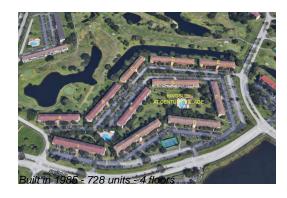

The above valuated price is a baseline figure that does not take into account any specific renovation, upgrade, split, merge, or deterioration of the unit.

Number of units: 728 Number of active listings for rent: 28 Number of active listings for sale: Building inventory for sale: 3% Number of sales over the last 12 months: 20 Number of sales over the last 6 months: Number of sales over the last 3 months: