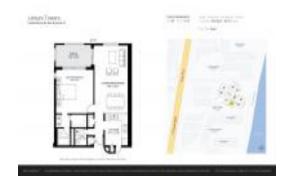

## **Unit 1006 - Leisure Towers**

1006 - 1500 S Ocean Blvd, Lauderdale by the Sea, FL, Broward 33062

#### **Unit Information**

 MLS Number:
 F10448682

 Status:
 Active

 Size:
 1,150 Sq ft.

Bedrooms: 1
Full Bathrooms: 1
Half Bathrooms: 1

Parking Spaces: 1 Space

View: Ocean View, Direct Ocean, Pool Area View