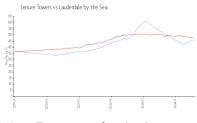

#### **Market Information**

\$345/sq. ft.

Lauderdale by the Sea vs Broward

Leisure Towers: \$462/sq. ft. Lauderdale by the \$480/sq. ft. Sea:

Broward:

Sea: