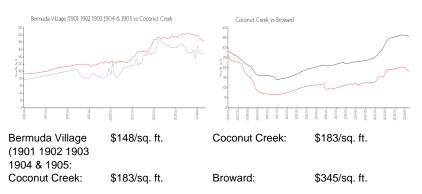

# Unit 1905 Bermuda Cir # J2 - Bermuda Village (1901 1902 1903 1904 & 1905

1905 Bermuda Cir # J2 - 1901 Bermuda Cir, Coconut Creek, FL, Broward 33066