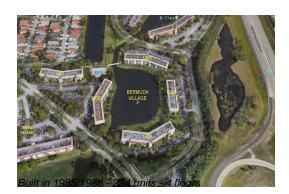

# Unit 1905 Bermuda Cir # J2 - Bermuda Village (1901 1902 1903 1904 & 1905

1905 Bermuda Cir # J2 - 1901 Bermuda Cir, Coconut Creek, FL, Broward 33066

## **Building Information**

| Number of units:                         | 224 |
|------------------------------------------|-----|
| Number of active listings for rent:      |     |
| Number of active listings for sale:      |     |
| Building inventory for sale:             |     |
| Number of sales over the last 12 months: |     |
| Number of sales over the last 6 months:  |     |
| Number of sales over the last 3 months:  |     |