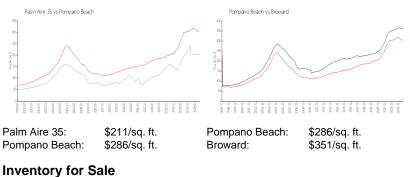

#### **Market Information**

| Palm Aire 35  | 5% |
|---------------|----|
| Pompano Beach | 4% |
| Broward       | 4% |