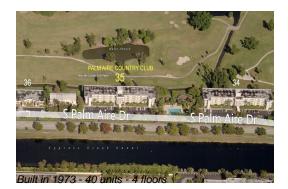

# Unit 210 - Palm Aire 35

210 - 3151 S Palm Aire Dr, Pompano Beach, FL, Broward 33069

# **Building Information**

| Number of units:                         | 40 |
|------------------------------------------|----|
| Number of active listings for rent:      | 0  |
| Number of active listings for sale:      | 2  |
| Building inventory for sale:             | 5% |
| Number of sales over the last 12 months: | 1  |
| Number of sales over the last 6 months:  | 1  |
| Number of sales over the last 3 months:  | 1  |
|                                          |    |