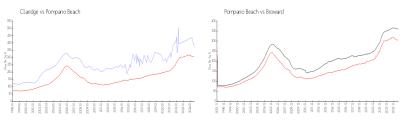

#### **Market Information**

Claridge: \$382/sq. ft. Pompano Beach: \$286/sq. ft. Pompano Beach: \$286/sq. ft. Broward: \$351/sq. ft.