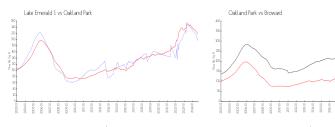

#### **Market Information**

Lake Emerald 1: \$198/sq. ft. Oakland Park: \$220/sq. ft.
Oakland Park: \$220/sq. ft. Broward: \$339/sq. ft.