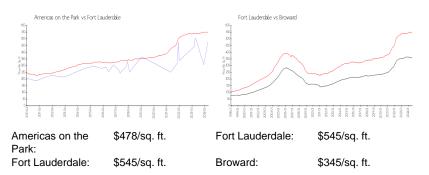

#### **Inventory for Sale**

| Americas on the Park | 1% |
|----------------------|----|
| Fort Lauderdale      | 5% |
| Broward              | 4% |