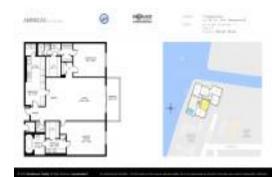

### **Unit Information**

| MLS Number:<br>Status:<br>Size: | F10448803<br>Active<br>1,820 Sq ft. |
|---------------------------------|-------------------------------------|
| Bedrooms:                       | 2                                   |
| Full Bathrooms:                 | 2                                   |
| Half Bathrooms:                 | 1                                   |
| Parking Spaces:                 | 1 Space                             |
| View:                           | Ocean View                          |
| List Price:                     | \$988,000                           |
| List PPSF:                      | \$543                               |
| Valuated Price:                 | \$939,000                           |
| Valuated PPSF:                  | \$516                               |