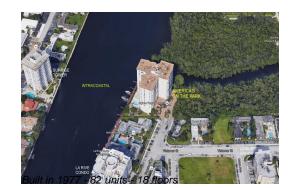

### **Building Information**

| Number of units:                         | 82 |
|------------------------------------------|----|
| Number of active listings for rent:      | 0  |
| Number of active listings for sale:      | 1  |
| Building inventory for sale:             | 1% |
| Number of sales over the last 12 months: | 3  |
| Number of sales over the last 6 months:  | 1  |
| Number of sales over the last 3 months:  | 0  |

# **Building Association Information**

Americas on the Park 777 Bayshore Dr Ft Lauderdale FL33304 Phone: (954) 564-7778