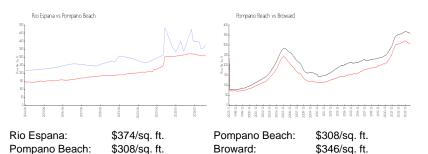

#### **Market Information**

| Rio Espana    | 2% |
|---------------|----|
| Pompano Beach | 4% |
| Broward       | 4% |