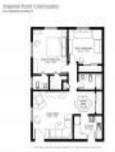

#### **Unit Information**

MLS Number: Status: Size: Bedrooms: Full Bathrooms: Half Bathrooms: Parking Spaces: View: List Price: List PPSF: Valuated Price: Valuated PPSF: F10448858 Active 950 Sq ft. 2 1 1 Space Garden View \$175,000 \$184 \$196,000 \$224