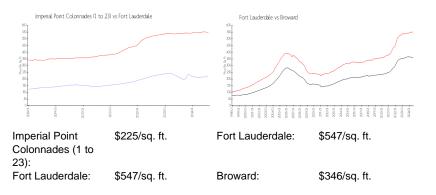

#### Market Information

## Inventory for Sale

| Imperial Point Colonnades (1 to 23) | 3% |
|-------------------------------------|----|
| Fort Lauderdale                     | 5% |
| Broward                             | 4% |

## Avg. Time to Close Over Last 12 Months

| Imperial Point Colonnades (1 to 23) | 78 days |
|-------------------------------------|---------|
| Fort Lauderdale                     | 84 days |
| Broward                             | 72 days |