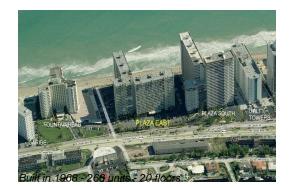

# Unit 19 F - Plaza East

19 F - 4300 N Ocean Blvd, Fort Lauderdale, FL, Broward 33308

#### **Building Information**

| Number of units: 266                       | S |
|--------------------------------------------|---|
| Number of active listings for rent: 0      |   |
| Number of active listings for sale: 8      |   |
| Building inventory for sale: 3%            | ) |
| Number of sales over the last 12 months: 4 |   |
| Number of sales over the last 6 months: 3  |   |
| Number of sales over the last 3 months: 3  |   |