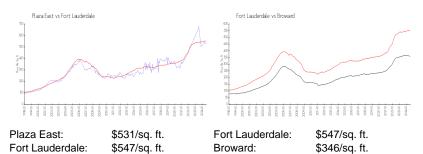

rent: 0      |   |
| Number of active listings for sale: 8      |   |
| Building inventory for sale: 3%            | ) |
| Number of sales over the last 12 months: 4 |   |
| Number of sales over the last 6 months: 3  |   |
| Number of sales over the last 3 months: 3  |   |

## **Building Association Information**

Plaza East Condominium Association (954) 563-5616 & (954) 567-0185

# **Recent Sales**

| Unit # | Size        | Closing Date | Sale Price | PPSF  |
|--------|-------------|--------------|------------|-------|
| 18E    | 1,320 sq ft | Jul 2024     | \$530,000  | \$402 |
| 12K    | 1,450 sq ft | Jun 2024     | \$749,000  | \$517 |
| 10m    | 1,450 sq ft | Jun 2024     | \$880,000  | \$607 |
| 10K    | 1,450 sq ft | Nov 2023     | \$745,000  | \$514 |

### **Market Information**



#### **Inventory for Sale**

| Plaza East      | 3% |
|-----------------|----|
| Fort Lauderdale | 5% |
| Broward         | 4% |

#### Avg. Time to Close Over Last 12 Months

Plaza East

80 days





Fort Lauderdale Broward 84 days 72 days