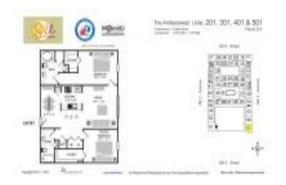

### Unit 401 - Sole

401 - 533 NE 33 Av, Fort Lauderdale, FL, Broward 33308

#### **Unit Information**

 MLS Number:
 F10448934

 Status:
 Active

 Size:
 1,240 Sq ft.

Bedrooms: 2 Full Bathrooms: 2 Half Bathrooms: 0

Parking Spaces: 1 Space, Assigned Parking

 View:
 Garden View

 List Price:
 \$379,000