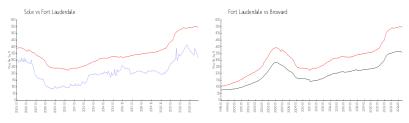

#### **Market Information**

Sole: \$325/sq. ft. Fort Lauderdale: \$543/sq. ft. Fort Lauderdale: \$543/sq. ft. Broward: \$351/sq. ft.