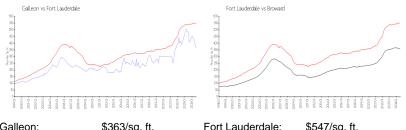

## **Market Information**

| Galleon:         | \$363/sq. ft. | Fort Lauderdale: | \$547/sq. ft. |
|------------------|---------------|------------------|---------------|
| Fort Lauderdale: | \$547/sq. ft. | Broward:         | \$346/sq. ft. |