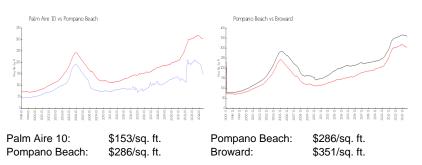

any specific renovation, upgrade, split, merge, or deterioration of the unit.

## **Building Information**

| Number of units:                         | 90 |
|------------------------------------------|----|
| Number of active listings for rent:      | 0  |
| Number of active listings for sale:      | 7  |
| Building inventory for sale:             | 7% |
| Number of sales over the last 12 months: | 4  |
| Number of sales over the last 6 months:  | 1  |
| Number of sales over the last 3 months:  | 1  |

## **Building Association Information**

PALM-AIRE COUNTRY CLUB CONDOMINIUM ASSOCIATION NO 10, INC C/O M&M Property Management LLC 1412 S. Powerline Road Pompano Beach, FL 33069 Office: (954) 582-4400 Fax: (954) 582-4407

http://www.palmaire10.com/palmaire10/

#### **Market Information**



#### Inventory for Sale

| Palm Aire 10  | 8% |
|---------------|----|
| Pompano Beach | 4% |
| Broward       | 4% |

# Avg. Time to Close Over Last 12 Months

| Palm Aire 10  | 58 days |
|---------------|---------|
| Pompano Beach | 77 days |
| Broward       | 72 days |