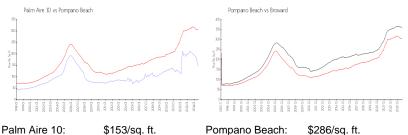

## **Market Information**

|                | φ100/04.1.    | i ompuno Deuon. | φ200/39.π.    |
|----------------|---------------|-----------------|---------------|
| Pompano Beach: | \$286/sq. ft. | Broward:        | \$351/sq. ft. |