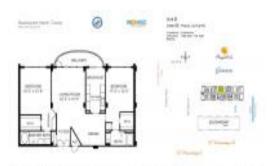

#### **Unit Information**

| MLS Number:     | F10449020                                |
|-----------------|------------------------------------------|
| Status:         | Active                                   |
| Size:           | 1,662 Sq ft.                             |
| Bedrooms:       | 2                                        |
| Full Bathrooms: | 2                                        |
| Half Bathrooms: | 0                                        |
| Parking Spaces: | 1 Space,Assigned Parking,Covered Parking |
| View:           | Ocean View, Other View                   |
| List Price:     | \$775,000                                |
| List PPSF:      | \$466                                    |
| Valuated Price: | \$669,000                                |
| Valuated PPSF:  | \$403                                    |