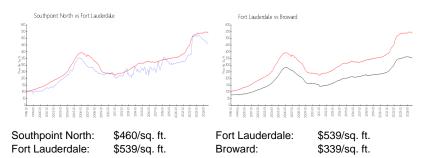

#### **Inventory for Sale**

| Southpoint North | 6% |
|------------------|----|
| Fort Lauderdale  | 5% |
| Broward          | 4% |