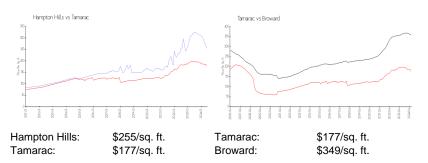

#### **Market Information**

#### **Inventory for Sale**

| Hampton Hills | 3% |
|---------------|----|
| Tamarac       | 3% |
| Broward       | 4% |

## Avg. Time to Close Over Last 12 Months

| Hampton Hills | 90 days |
|---------------|---------|
| Tamarac       | 61 days |
| Broward       | 70 days |