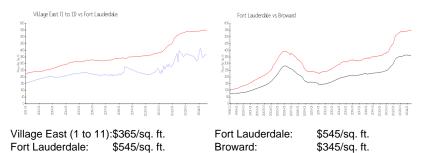

## **Inventory for Sale**

| Village East (1 to 11) | 4% |
|------------------------|----|
| Fort Lauderdale        | 5% |
| Broward                | 4% |

## Avg. Time to Close Over Last 12 Months

|                        | 50 1    |
|------------------------|---------|
| Village East (1 to 11) | 59 days |
| Fort Lauderdale        | 84 days |
| Broward                | 72 days |