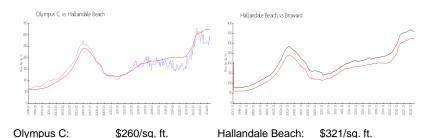

#### **Market Information**

Broward:

\$349/sq. ft.

#### **Inventory for Sale**

Hallandale Beach:

Olympus C 6% Hallandale Beach 4% Broward 4%

#### Avg. Time to Close Over Last 12 Months

\$321/sq. ft.

Olympus C 88 days Hallandale Beach 74 days Broward 70 days