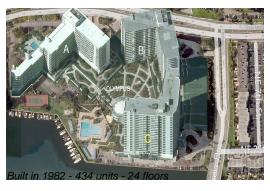

## **Building Information**

Number of units: 434
Number of active listings for rent: 11
Number of active listings for sale: 24
Building inventory for sale: 5%
Number of sales over the last 12 months: 17
Number of sales over the last 6 months: 12
Number of sales over the last 3 months: 5