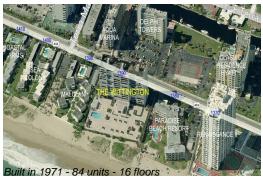

## **Building Information**

Number of units: 84
Number of active listings for rent: 1
Number of active listings for sale: 4
Building inventory for sale: 4%
Number of sales over the last 12 months: 2
Number of sales over the last 6 months: 0
Number of sales over the last 3 months: 0

### **Building Association Information**

Wittington Apartments 1390 S Ocean Blvd, Pompano Beach, FL 33062 (954) 784-6690