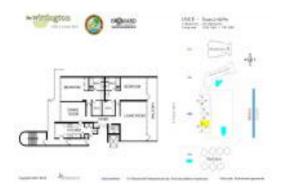

#### **Unit Information**

 MLS Number:
 F10449215

 Status:
 Active

 Size:
 1,934 Sq ft.

Bedrooms: 2 Full Bathrooms: 2 Half Bathrooms: 1

Parking Spaces: 1 Space, Fee Simple Garage, Guest

Parking

 View:
 Direct Ocean