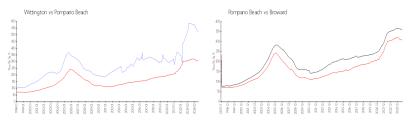

#### **Market Information**

Wittington: \$520/sq. ft. Pompano Beach: \$308/sq. ft. Pompano Beach: \$308/sq. ft. Broward: \$346/sq. ft.