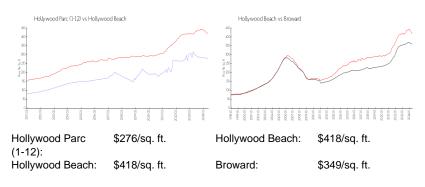

e figure that does not take into account any specific renovation, upgrade, split, merge, or deterioration of the unit.

## **Building Information**

| Number of units:                         | 272 |
|------------------------------------------|-----|
| Number of active listings for rent:      | 0   |
| Number of active listings for sale:      | 10  |
| Building inventory for sale:             | 3%  |
| Number of sales over the last 12 months: | 10  |
| Number of sales over the last 6 months:  | 6   |
| Number of sales over the last 3 months:  | 4   |
|                                          |     |

### **Building Association Information**

Hollywood Parc Condominium Association, Inc 500 South Park Road Hollywood, FL 33021 Phone: (954) 964-7921 (954) 985-4080

## **Market Information**



#### **Inventory for Sale**

| Hollywood Parc (1-12) | 4% |
|-----------------------|----|
| Hollywood Beach       | 5% |
| Broward               | 4% |

## Avg. Time to Close Over Last 12 Months

| Hollywood Parc (1-12) | 49 days |
|-----------------------|---------|
| Hollywood Beach       | 91 days |
| Broward               | 70 days |