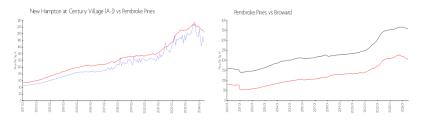

#### **Market Information**

New Hampton at \$174/sq. ft. Century Village (A-J): Pembroke Pines: \$205/sq. ft.

Pembroke Pines: \$205/sq. ft.

Broward: \$349/sq. ft.