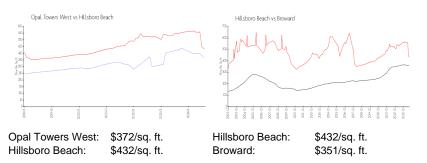

#### **Market Information**

#### **Inventory for Sale**

| Opal Towers West | 4% |
|------------------|----|
| Hillsboro Beach  | 4% |
| Broward          | 4% |

## Avg. Time to Close Over Last 12 Months

| Opal Towers West | 43 days |
|------------------|---------|
| Hillsboro Beach  | 51 days |

Broward

72 days