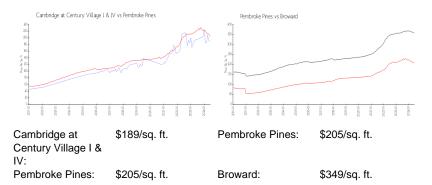

## **Market Information**

# Inventory for Sale

| Cambridge at Century Village I & IV | 4% |
|-------------------------------------|----|
| Pembroke Pines                      | 3% |
| Broward                             | 4% |

# Avg. Time to Close Over Last 12 Months

| Cambridge at Century Village I & IV | 53 days |
|-------------------------------------|---------|
| Pembroke Pines                      | 58 days |
| Broward                             | 70 days |