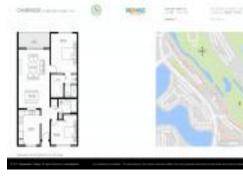

# Unit 1000 SW 128th Ter # 406V - Cambridge at Century Village I & IV

1000 SW 128th Ter # 406V - 901-1401 SW 128 Ter, Pembroke Pines, FL, Broward 33027

### **Unit Information**

| MLS Number:<br>Status:<br>Size: | F10449297<br>Active<br>1,192 Sg ft. |
|---------------------------------|-------------------------------------|
| Bedrooms:                       | 2                                   |
| Full Bathrooms:                 | 2                                   |
| Half Bathrooms:                 | 0                                   |
| Parking Spaces:                 | 1 Space                             |
| View:                           | Garden View                         |
| List Price:                     | \$315,000                           |
| List PPSF:                      | \$264                               |
| Valuated Price:                 | \$229,000                           |
| Valuated PPSF:                  | \$192                               |