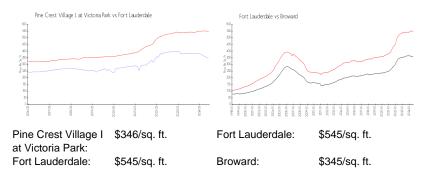

#### **Inventory for Sale**

| Pine Crest Village I at Victoria Park | 3% |
|---------------------------------------|----|
| Fort Lauderdale                       | 5% |
| Broward                               | 4% |

## Avg. Time to Close Over Last 12 Months

| Pine Crest Village I at Victoria Park | 80 days |
|---------------------------------------|---------|
| Fort Lauderdale                       | 84 days |

Broward

72 days