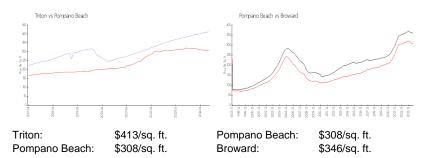

#### **Market Information**

#### **Inventory for Sale**

| Triton        | 13% |
|---------------|-----|
| Pompano Beach | 4%  |
| Broward       | 4%  |

#### Avg. Time to Close Over Last 12 Months

| Triton        | n/a     |
|---------------|---------|
| Pompano Beach | 77 days |
| Broward       | 72 days |

-

1111414