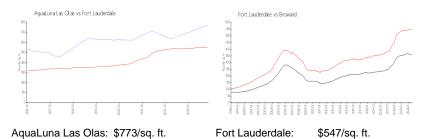

#### **Market Information**

Broward:

\$346/sq. ft.

**Inventory for Sale** 

Fort Lauderdale:

AquaLuna Las Olas 19% Fort Lauderdale 5% Broward 4%

### Avg. Time to Close Over Last 12 Months

\$547/sq. ft.

AquaLuna Las Olas Fort Lauderdale Broward 182 days 84 days 72 days