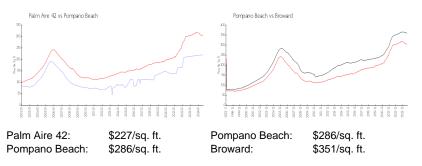

#### **Market Information**

#### **Inventory for Sale**

| Palm Aire 42  | 7% |
|---------------|----|
| Pompano Beach | 4% |
| Broward       | 4% |

## Avg. Time to Close Over Last 12 Months

| Palm Aire 42  | 36 days |
|---------------|---------|
| Pompano Beach | 77 days |
| Broward       | 72 days |

Built in 1974 - 60 units - 6 floors