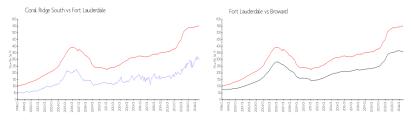

#### **Market Information**

Coral Ridge South: \$298/sq. ft. Fort Lauderdale: \$547/sq. ft. Broward: \$346/sq. ft.