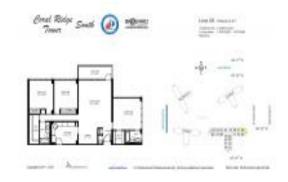

# **Unit 1408 - Coral Ridge South**

1408 - 3333 NE 34 St, Fort Lauderdale, FL, Broward 33308

#### **Unit Information**

 MLS Number:
 F10449429

 Status:
 Active

 Size:
 1,400 Sq ft.

Bedrooms: 3
Full Bathrooms: 2
Half Bathrooms: 0

Parking Spaces: 1 Space, Guest Parking

View: Ocean View, Direct Ocean, Other View