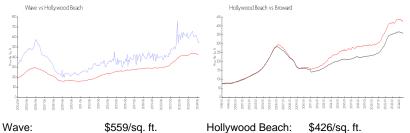

#### **Market Information**

| wave:            | \$559/sq. п.  | Hollywood Beach: | \$426/sq. π.  |
|------------------|---------------|------------------|---------------|
| Hollywood Beach: | \$426/sq. ft. | Broward:         | \$346/sq. ft. |