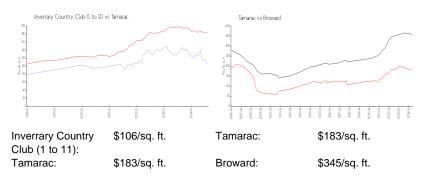

|
| Bedrooms:       | 3            |
| Full Bathrooms: | 2            |
| Half Bathrooms: | 0            |
| Parking Spaces: |              |
| View:           |              |
| Rental Price:   | \$2,500      |
| List PPSF:      | \$2          |
| Valuated Price: | \$142,000    |
| Valuated PPSF:  | \$104        |
|                 |              |

The above valuated price is a baseline figure that does not take into account any specific renovation, upgrade, split, merge, or deterioration of the unit.

# **Building Information**

| 600 |
|-----|
| 0   |
| 31  |
| 5%  |
| 36  |
| 13  |
| 4   |
|     |

# **Building Association Information**

Inverrary Association c/o Campbell Property Management 8010 North University Drive Tamarac, FL 33321 Phone: 954-739-1600

# **Market Information**



# **Inventory for Sale**

| Inverrary Country Club (1 to 11) | 5% |
|----------------------------------|----|
| Tamarac                          | 3% |
| Broward                          | 4% |

# Avg. Time to Close Over Last 12 Months

| Inverrary Country Club (1 to 11) | 96 days |
|----------------------------------|---------|
| Tamarac                          | 64 days |
| Broward                          | 72 days |



PHYAYA Local



Perception Control of Control of

#### THE PARTY OF